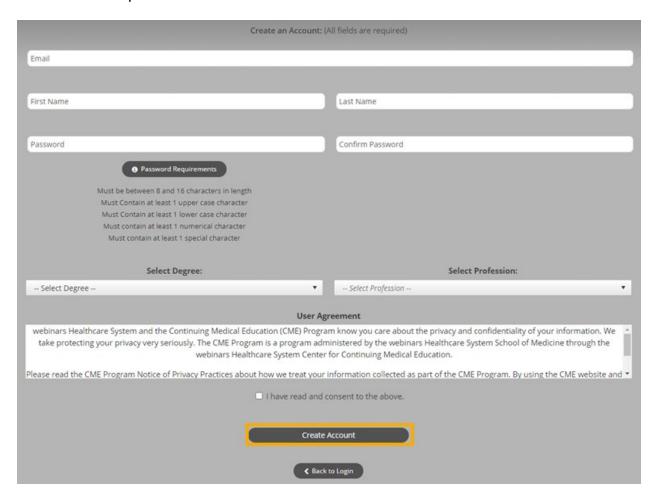

**Step 4**: Enter your information and check the User Agreement checkbox at the bottom. All fields are required. Click the **Create Account** button.

**NOTE:** The email and password you use when logging into a computer will be the same when logging into the CloudCME® mobile app.