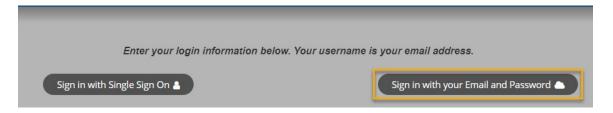

## Via computer

Step 1: Go to <a href="https://nationwidechildrens.cloud-cme.com">https://nationwidechildrens.cloud-cme.com</a>. Click Sign In.

Step 2: Click the Sign in with your Email and Password button.